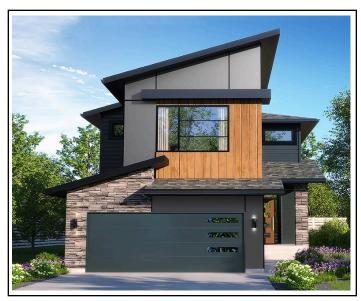

# Tyler

2,045 sq.ft. 3 Bedrooms 2.5 Bathrooms

#### Main Home:

- Contemporary Exterior
- One block from new school site and playground
- 3 bedroom & 2.5 bathroom
- Large mudroom with walk-through pantry
- Laminate flooring on main floor
- Vinyl tile in bathrooms
- Kitchen features a large prep island, canopy hood fan & built-in microwave
- Electric fireplace with custom feature wall in great room
- Iron-spindle railings on stairs
- Stairs finished to basement
- Vaulted ceiling in upper bonus room
- Soaker tub & tiled shower in master ensuite
- Second-floor laundry room with window
- EnergyStar low-E windows