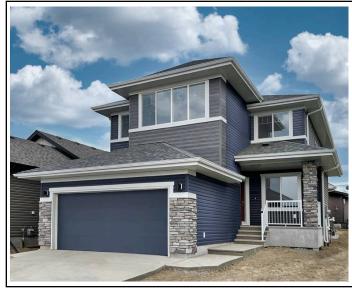

ated Rear Deck

• BONUS: Window Coverings

• 4 Bedrooms plus Bonus Room

• Main-floor Den with double French doors

• Open concept with large dining area off kitchen

• Oversized windows off the rear of home

• Laminate flooring throughout main floor

• Canopy hood fan and generous appliance credit

Quartz countertops in kitchen

• Electric fireplace and floor-to-ceiling feature wall in living room

• Iron spindle railings on stairs

 Large ensuite off Owners Suite with tiled shower and walk-incloset

Main floor laundry

• Energy efficient Low-E windows

HRV and touchpad thermostat

• Double-car garage

### Price also covers:

 Legal fees and closing costs when using Builder's lawyer and approved lender

• Alberta New Home Warranty coverage

#### **Exterior Colours:**

• To be determined



# **SPECIAL SALE PRICE:**

# **Listing Sold**

(Price includes: House, Lot, GST)

# **Model:**

Carter

### **Availability:**

No longer available

### **Address:**

27 Rhea Crescent St. Albert, Alberta

## **Legal Description:**

Lot: 30 Block: 10 Plan: 212-2033

\* Pricing, specifications, and availability are all subject to change without notice.