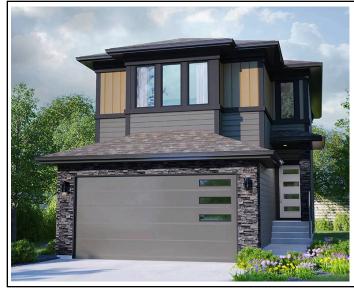

#### Main Home:

- · Side entrance for future suite
- 3 Bedrooms, 21/2 baths
- Bonus room on second floor
- Laundry on main floor
- · Large master suite with walk-in-closet
- Ensuite features double sinks and walk in tiled shower
- Kitchen features a center island, raised upper cabinets and large walk-in pantry
- Granite countertops and ceramic backsplash in kitchen
- Stainless steel appliances with canopy hood fan & built in microwave
- 50" linear electric fireplace with custom surround
- · Iron railing on stairs
- Laminate flooring in foyer, kitchen, dining and great room
- · Vinyl tile flooring in bathrooms and back entry
- Heat recovery ventilator (HRV)
- EnergyStar Low E windows
- Deck nailer and piles

## **Model:**

Mila

### **Address:**

18 Rhea Crescent St. Albert, Alberta