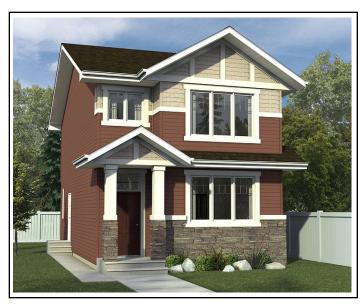

# Jasmine I

1,546 Sq. Ft. 3 Bedrooms 2.5 Bathrooms

#### Main Home:

- 3 Bedrooms, 21/2 baths
- Laundry on second floor
- Granite countertops and ceramic backsplash in kitchen
- Galley style kitchen with large island and double pantry
- Laminate flooring on main floor
- Vinyl plank tile flooring in bathrooms
- Carpet flooring on second floor
- Energy Star Low E windows
- Whirlpool stainless steel appliances
- Concrete parking pad and driveway
- Optional 20' x 20' detached garage

#### **Exterior Colours:**

To be determined