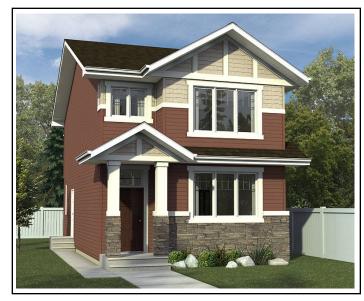

#### **Exterior Colours:**

· Siding: Wicker

Board & Batton: AutumnExterior Stone: Aspen

• Trim: Cactus

• Shingles: Driftwood

## **Model:**

Jasmine I

#### **Address:**

334 West Haven Drive Leduc, Alberta