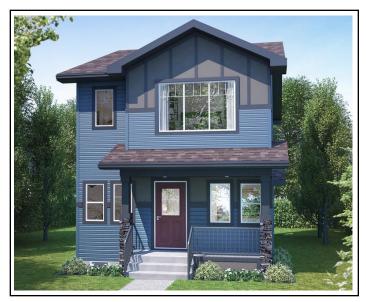

# Azalea I

1,457 Sq. Ft. 3 Bedrooms 2.5 Bathrooms

#### Main Home:

- Contemporary exterior
- 50" electric fireplace with custom mantle
- 9' ceilings on main
- Flex room on main floor perfect for a home office
- 3 Bedrooms, 21/2 baths
- Laundry on second floor
- Granite countertops and ceramic backsplash in kitchen
- Large kitchen with prep island and 42" upper cabinets
- Walk-in pantry
- Laminate flooring on main floor
- Vinyl tile flooring in bathrooms
- Ensuite shower upgraded to tiled walls
- Carpet flooring on second floor
- Owners suite includes walk-in closet and ensuite with his & her sinks
- Energy Star Low E windows
- Whirlpool stainless steel appliances, front-load washer/dryer
- Concrete parking pad and driveway
- Optional 20' x 22' detached garage

#### **Exterior Colours:**

• To be determined