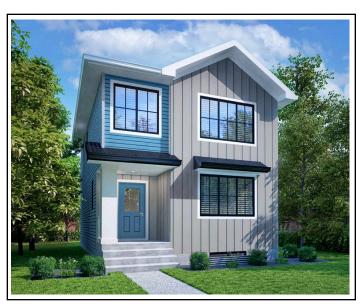

# **Cypress Prairie**

1,378 sq.ft. 3 Bedrooms 2.5 Bathrooms

#### Main Home:

- **NOTE:** Exterior appearance differs from image above. See floor plan to view alternate 'Prairie' elevation.
- 3 Bedrooms / 2.5 Baths
- Laminate flooring on main floor
- Spacious kitchen with island and double-door pantry
- Quartz countertops and ceramic tile backsplash in kitchen
- Vinyl-plank tile flooring in bathrooms
- Iron spindle railings
- Second-floor laundry
- Large secondary bedrooms
- Spacious ensuite with 5' shower and walk-in closet
- Rounded corners throughout
- Spatter-coat ceilings throughout
- Oversized windows
- Stainless steel appliances package
- Rear 20' x 22' rear concrete pad
- Rear deck piles and nailer
- Energy Star low-E windows